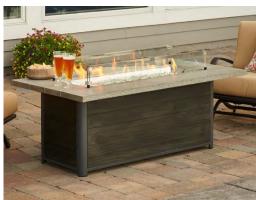

#### MODERN MEETS RUSTIC

The Cedar Ridge Fire Table features a unique Grey Wash Cedar Supercast<sup>™</sup> concrete top on a Taupe composite decking base. The top and base are both easy to care for and made from durable outdoor materials. The 12" x 42" Stainless Steel Crystal Fire® Plus Burner is UL listed for safety. Wow guests in your outdoor space with this fire table.

#### **FEATURES:**

- Grey Wash Cedar Supercast<sup>™</sup> concrete top
- Taupe composite decking base
- 12" x 42" Crystal Fire® Plus Burner with clear tempered fire glass gems - 65,000/80,000 BTUs (LP/NG)
- Matching Supercast<sup>™</sup> concrete burner cover
- Optional glass wind guard, protective cover, and other fire media sold separately
- Product is setup for liquid propane but can be converted to natural gas using included conversion kit
- Comes standard with Manual Ignition with battery-operated sparker, or upgrade to electronic Direct Spark Ignition
- Access Door conceals standard 20 lb. propane tank in base
- UL Listed, Made in USA with US and imported parts