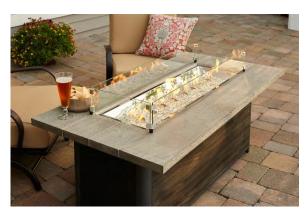

#### MODERN MEETS RUSTIC

The Cedar Ridge Fire Table features a unique Grey Wash Cedar Supercast<sup>™</sup> concrete top on a Taupe composite decking base. The top and base are both easy to care for and made from durable outdoor materials. The 12" x 42" Stainless Steel Crystal Fire® Plus Burner is UL listed for safety. Wow guests in your outdoor space with this fire table.

#### **FEATURES:**

- Grey Wash Cedar Supercast<sup>™</sup> concrete top
- Taupe composite decking base
- 12" x 42" Crystal Fire® Plus Burner with clear tempered fire glass gems - 65,000/80,000 BTUs (LP/NG)
- Matching Supercast<sup>™</sup> concrete burner cover
- Optional glass wind guard, protective cover, and other fire media sold separately
- Product is setup for liquid propane but can be converted to natural gas using included conversion kit
- Comes standard with Manual Ignition with battery-operated sparker, or upgrade to electronic Direct Spark Ignition
- Access Door conceals standard 20 lb. propane tank in base
- UL Listed, Made in USA with US and imported parts