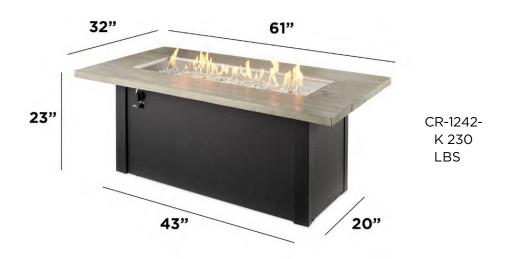

### **DIMENSIONS:**

### PRODUCT INFORMATION:

| ITEM                     | ITEM CODE |
|--------------------------|-----------|
| Cedar Ridge Gas Fire Pit | CR-1242-K |
| Table                    |           |