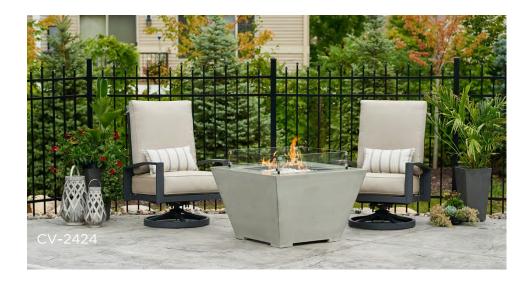

# COVE SQUARE GAS FIRE PIT TABLE

#### NATURALLY CONTEMPORARY

The Cove Square Gas Fire Pit Table is the perfect addition to any contemporary outdoor space. The Natural Grey Supercast™ concrete lets the focus be on the stunning 24" x 24" Square Crystal Fire® Plus Burner. The organic, nature of the concrete is unique to each fire pit. Color variations and casual pitting are common attributes to the fire pit.