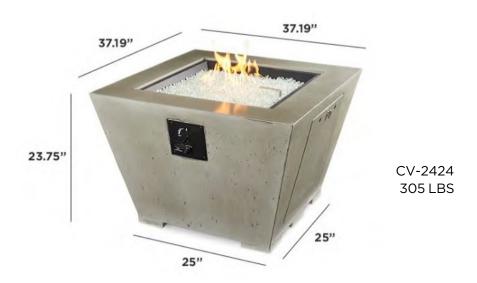

## **DIMENSIONS:**

### PRODUCT INFORMATION:

| ITEM                      | ITEM CODE |
|---------------------------|-----------|
| Cove Square Fire Pit Bowl | CV-2424   |