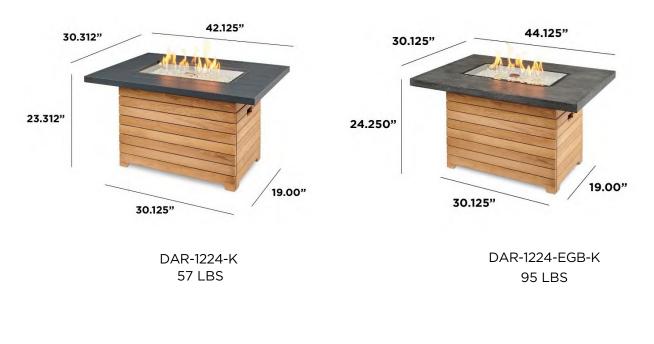

## **DIMENSIONS:**

#### **PRODUCT INFORMATION:**

| ITEM                                                           | ITEM CODE      |
|----------------------------------------------------------------|----------------|
| Darien Rectangular Gas<br>Fire Pit Table with<br>Aluminum Top  | DAR-1224-K     |
| Darien Rectangular Gas<br>Fire Pit Table with<br>Everblend Top | DAR-1224-EBG-K |