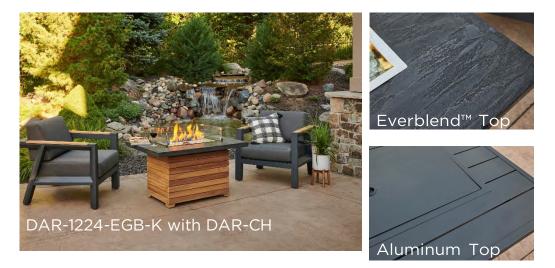

# DARIEN COLLECTION

## CONTEMPORARY COASTAL DESIGN

Embrace the elegance and durability of teak wood with the Darien Collection. Choose between an aluminum or Everblend<sup>™</sup> concrete top for the Darien gas fire pit table to best fit the style of your outdoor room. The variation of texture with Everblend highlights a durable, unique design for a custom finish. Embrace a more modern design with the smooth, industrial look of the aluminum top.

## FEATURES:

- Aluminum or Stone Grey Everblend<sup>™</sup> concrete top
- Grade A Teak Wood Base use teak sealer to keep warm honey glow, or allow wood to naturally age into silvery grey patina
- 12" x 24" Crystal Fire<sup>®</sup> Plus Burner with clear tempered fire glass gems 55,000 BTUs (LP/NG)
- Matching burner cover included for Aluminum top; grey glass cover included for Everblend<sup>™</sup> concrete top
- Optional glass wind guard, protective cover, and other fire media sold separately
- Product is setup for liquid propane but can be converted to natural gas using included conversion kit
- Comes standard with Manual Ignition with battery-operated sparker, or upgrade to electronic <u>Direct Spark Ignition</u>
- Access Door conceals standard 20 lb. propane tank in base
- UL Listed, Made in USA with US and imported parts (DAR-1224-EGB-K)