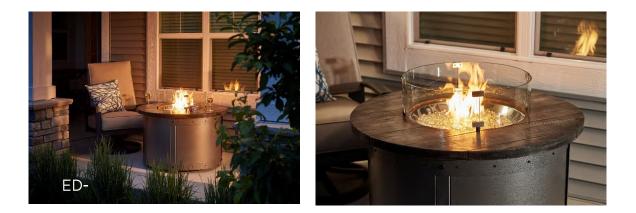

# **EDISON GAS FIRE PIT TABLE**

## MODERN INDUSTRIAL DESIGN

The Edison Gas Fire Pit Table combines industrial design with a unique, modern look. The Pewter Crater powder-coated steel base accentuates the aged finish of the Weathered Grey Barnwood Supercast<sup>™</sup> concrete top to create a beautiful statement in your outdoor room. Take in the warm, mesmerizing feel of the glowing fire as you relax or entertain guests.

### FEATURES:

- Weathered Grey Barnwood Supercast<sup>™</sup> concrete top for a distressed, wood- like look
- Extra durable Pewter Crater powder-coated steel base
- 20" Round Crystal Fire<sup>®</sup> Plus Burner with clear tempered fire glass gems - 55,000 BTUs (LP/NG)
- Matching Supercast<sup>™</sup> concrete burner cover
- Optional glass wind guard, protective cover, and other fire media sold separately
- Product is setup for liquid propane but can be converted to natural gas using included conversion kit
- Comes standard with Manual Ignition with battery-operated sparker, or upgrade to electronic <u>Direct Spark Ignition</u>
- Sliding Access Door conceals standard 20 lb. propane tank in base
- UL Listed, Made in USA with US and imported parts