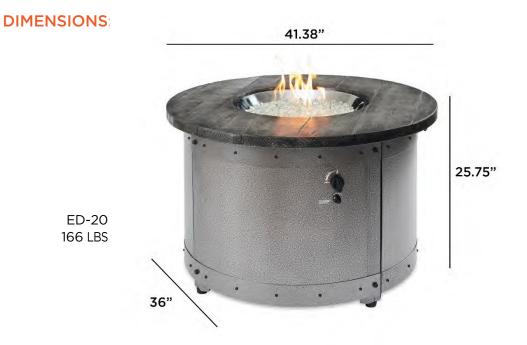

#### **PRODUCT INFORMATION:**

| ITEM                      | ITEM CODE |
|---------------------------|-----------|
| Edison Gas Fire Pit Table | ED-20     |