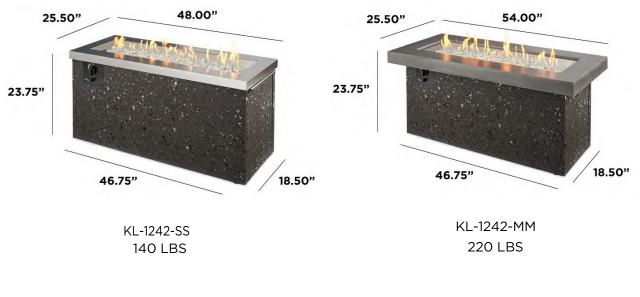

>Gas Fire Pit Table | KL-1242-SS |
| Grey Key Largo Gas Fire<br>Pit Table            | KL-1242-MM |

### **OPTIONAL ACCESSORIES:**

| ITEM                     | ITEM CODE        |
|--------------------------|------------------|
|                          |                  |
| Glass Wind Guard         | GLASS GUARD-1242 |
| Folding Glass Wind Guard | FWG-1242         |
| Protective Cover         |                  |
| KL-1242-SS               | CVR5020          |
| KL-1242-MM               | CVR5427          |
| Tumbled Lava Rock*       | LAV-TMB          |
| Lava Rock*               | LAVA-BLK         |

\*Refer to the <u>fire media info sheet</u> for additional media options. 3 bags of fire media are recommended for the 12" x 42" Crystal Fire<sup>®</sup> Plus Burner.

# **DIMENSIONS:**