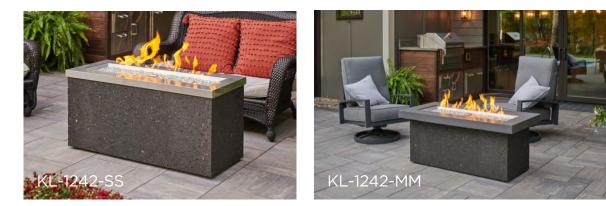

### **MODERN BEAUTY**

A showcase of fire, the Key Largo gas fire pit tables feature a beautiful, glowing fire that dances atop a bed of fire glass gems. The dark-toned, focal point of the design is a striking 12" x 42" Crystal Fire® Plus Burner. This simple, modern style will look great in any outdoor space.

#### **FEATURES**:

- Stainless Steel or Midnight Mist Supercast™ concrete top
- Black Feck stucco base
- 12" x 42" Crystal Fire® Plus Burner with clear tempered fire glass gems 65,000/80,000 BTUs (LP/NG)
- Grey glass burner cover
- Optional glass wind guard, protective cover, and other fire media sold separately
- Product is setup for liquid propane but can be converted to natural gas using included conversion kit
- Comes standard with Manual Ignition with battery-operated sparker, or upgrade to electronic **Direct Spark Ignition**
- Sliding Access Door conceals standard 20 lb. propane tank in base
- UL Listed, Made in USA with US and imported parts

## **PRODUCT INFORMATION:**

| ITEM                                            | ITEM CODE  |
|-------------------------------------------------|------------|
| Stainless Steel Key Largo<br>Gas Fire Pit Table | KL-1242-SS |
| Grey Key Largo Gas Fire<br>Pit Table            | KL-1242-MM |