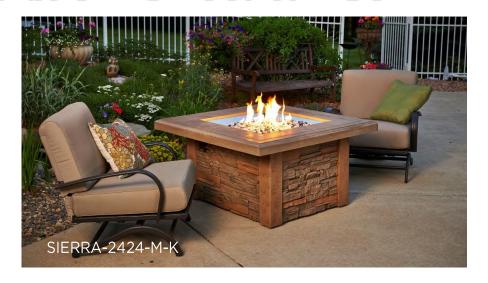

# SIERRA SQUARE GAS FIRE PIT TABLE

#### **RUSTIC COMFORT DESIGN**

The Sierra Square Gas Fire Pit Table features durable, outdoor-rated faux stone for a rustic, inviting look. Admire the gorgeous design as you cozy up and relax around the gorgeous fire. Place the matching burner cover on top for a functional table suitable for entertaining. A stunning 24" x 24" Crystal Fire® Plus gas burner is the focal point of this outdoor fire feature.

#### **FEATURES:**

- Durable Mocha Supecast™ concrete top
- Outdoor-rated faux stone base
- 24" x 24" Crystal Fire® Plus Burner with clear tempered fire glass gems -55,000 BTUs (LP/NG)
- Matching Supercast™ concrete burner cover
- Optional glass wind guard, protective cover, and other fire media sold separately
- · Product is setup for liquid propane but can be converted to natural gas using included conversion kit
- Comes standard with Manual Ignition with battery-operated sparker, or upgrade to electronic Direct Spark Ignition
- Sliding Access Door conceals standard 20 lb. propane tank in base
- UL Listed, Made in USA with US and imported parts