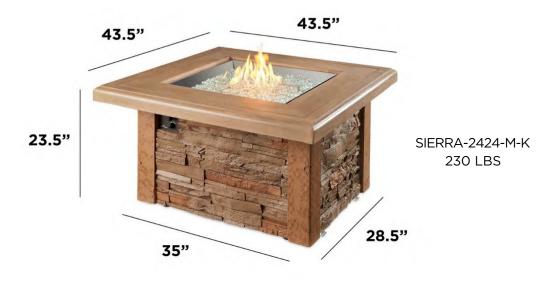

Access Door conceals standard 20 lb. propane tank in base
- UL Listed, Made in USA with US and imported parts



## PRODUCT INFORMATION:

| ITEM                       | ITEM CODE       |
|----------------------------|-----------------|
| Sierra Square Gas Fire Pit | SIERRA-2424-M-K |
| Table                      |                 |

## **OPTIONAL ACCESSORIES:**

| ITEM               | ITEM CODE        |
|--------------------|------------------|
| Glass Wind Guard   | GLASS GUARD-2424 |
| Protective Cover   | CVR4444          |
| Tumbled Lava Rock* | LAV-TMB          |
| Lava Rock*         | LAVA-BLK         |

<sup>\*</sup>Refer to the fire media info sheet for additional media options. 4 bags of fire media are recommended for the 24" x 24" Crystal Fire® Plus Burner.

## **DIMENSIONS:**